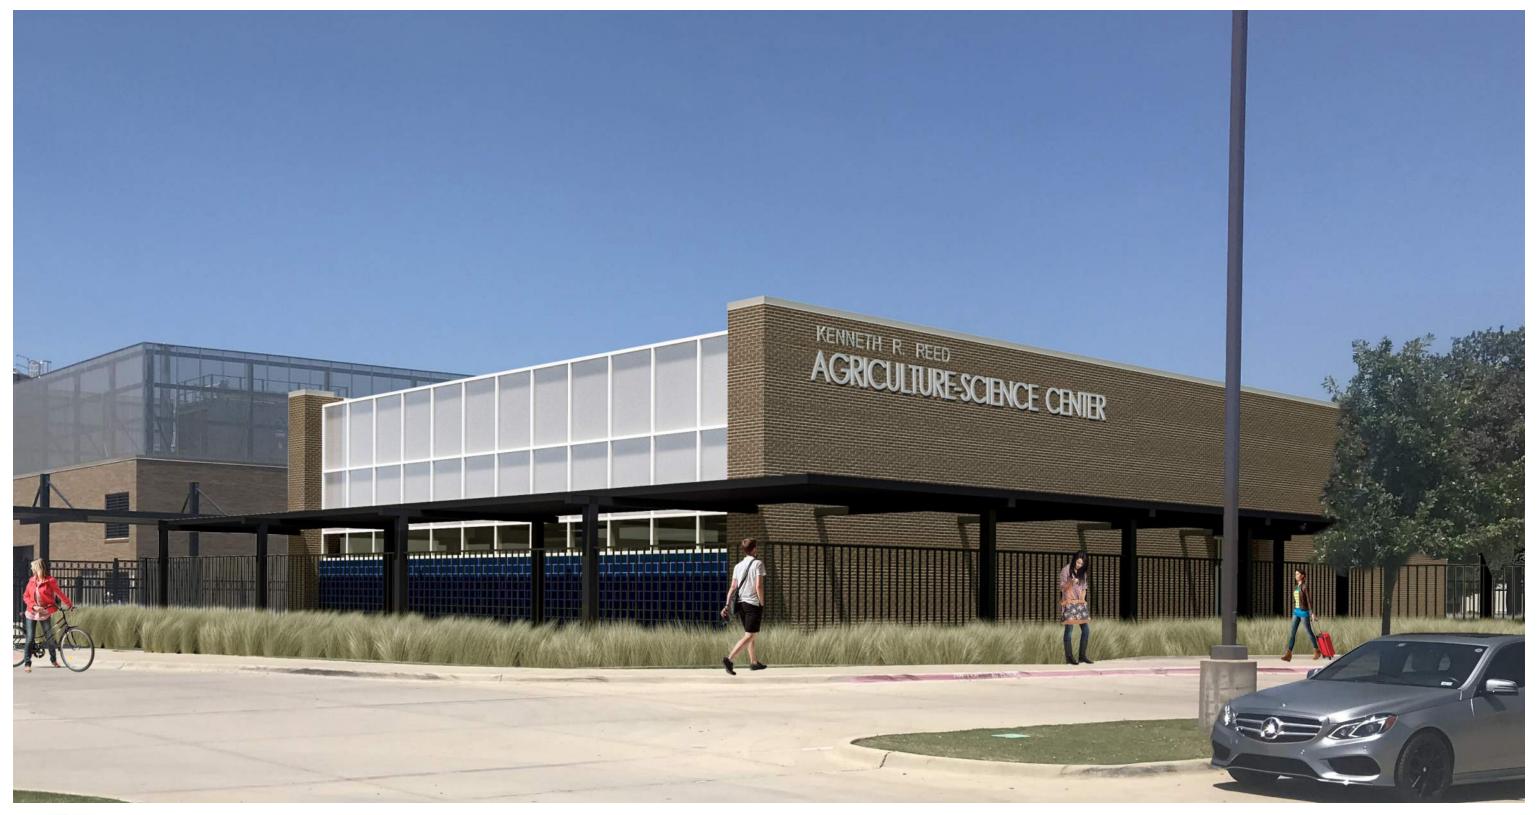

|               |            |
|                    |                       |                                  |                     |               |            |











### **NEW SITE PLAN**

- New addition to include football and gymnastics locker rooms, training room, weight room, and indoor practice field
- New home side parking lot and landscaping
- Home side grandstand and expansion (grandstands span approximately from goal line to goal line)
- Life cycle replacement of finishes and equipment in press box
- New Agriculture-Science Center
- New visitor bus parking
- New perimeter fencing for safety and security
- Replacement visitor's restrooms to serve auxiliary field











### **AGRICULTURE-SCIENCE CENTER**









### **AGRICULTURE-SCIENCE CENTER**







# ATHLETIC ADDITIONS & RENOVATIONS

### **FLOOR PLAN - LEVEL ONE**



### **FLOOR PLAN** - LEVEL TWO



### **CONCEPTUAL IMAGE - VIEW FROM FOOTBALL FIELD**







**CONCEPTUAL IMAGE - VIEW FROM WEIGHT ROOM** 









### **PHASING**



Notice to proceed - January 2020

Substantial Completion - **September 2020** 

 CONSTRUCTION OF NEW AGRICULTURE SCIENCE BUILDING - APPROX. 6,580 SF Notice to proceed - April 2020

Substantial Completion - July 2020

- HOME SIDE PARKING LOT - APPROX. 250 SPACES ADDED
- UTILITY RELOCATION

DEMOLITION

TEMPORARY RELOCATION OF ATHLETIC DRESSING FACILITIES Notice to proceed - **November 2020** 

Substantial Completion - June 2020

- ATHLETIC FACILITY ADDITION AND RENOVATION - APPROX. 100,000 SF
- GRANDSTAND AND PRESS BOX IMPROVEMENTS - APPROX.
   5,500 SF