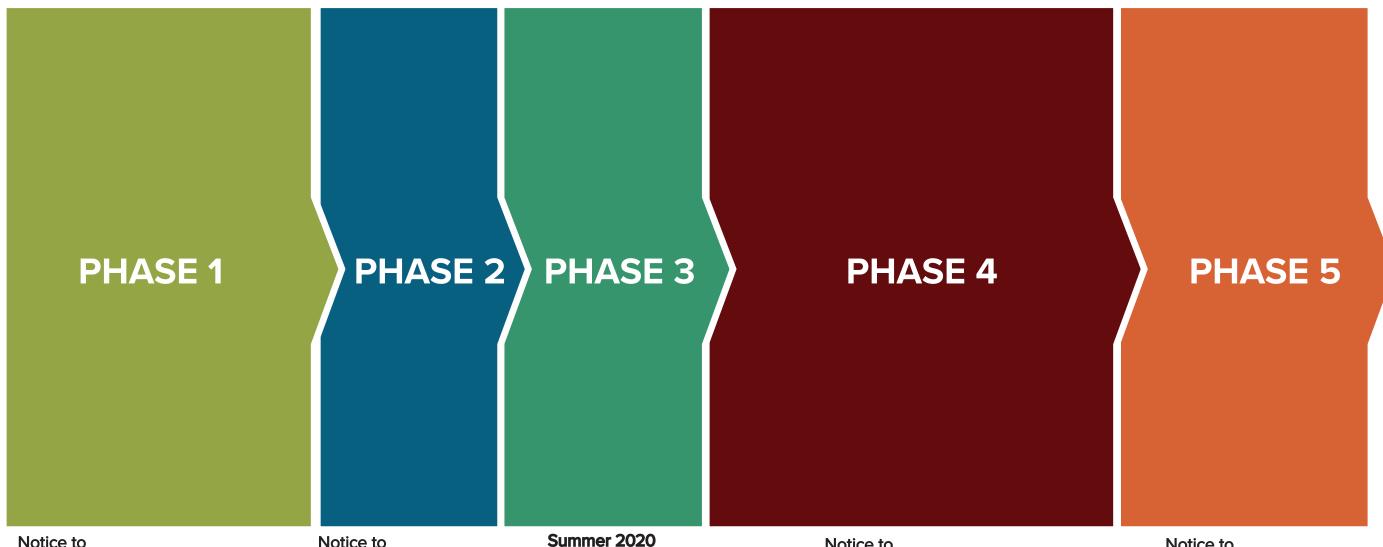

### **PHASING**

Notice to proceed - January 2020

Substantial Completion - **September 2020** 

 CONSTRUCTION OF NEW AGRICULTURE SCIENCE BUILDING - APPROX. 6,580 SF Notice to proceed - April 2020

Substantial Completion - July 2020

- HOME SIDE PARKING LOT - APPROX. 250 SPACES ADDED
- UTILITY RELOCATION

DEMOLITION

TEMPORARY RELOCATION OF ATHLETIC DRESSING FACILITIES Notice to proceed - **November 2020** 

Substantial Completion - June 2020

- ATHLETIC FACILITY ADDITION AND RENOVATION - APPROX. 100,000 SF
- GRANDSTAND AND PRESS BOX IMPROVEMENTS - APPROX.
   5,500 SF PRESS BOX, 4,650 SEAT GRANDSTANDS

Notice to proceed - Varies

Substantial Completion - Fall 2021

- DEMOLISH EXISTING TURF ROOM
- RESTROOM AND CONCESSION BUILDING AT AUXILIARY FIELD
- PRACTICE BASEBALL FIELD