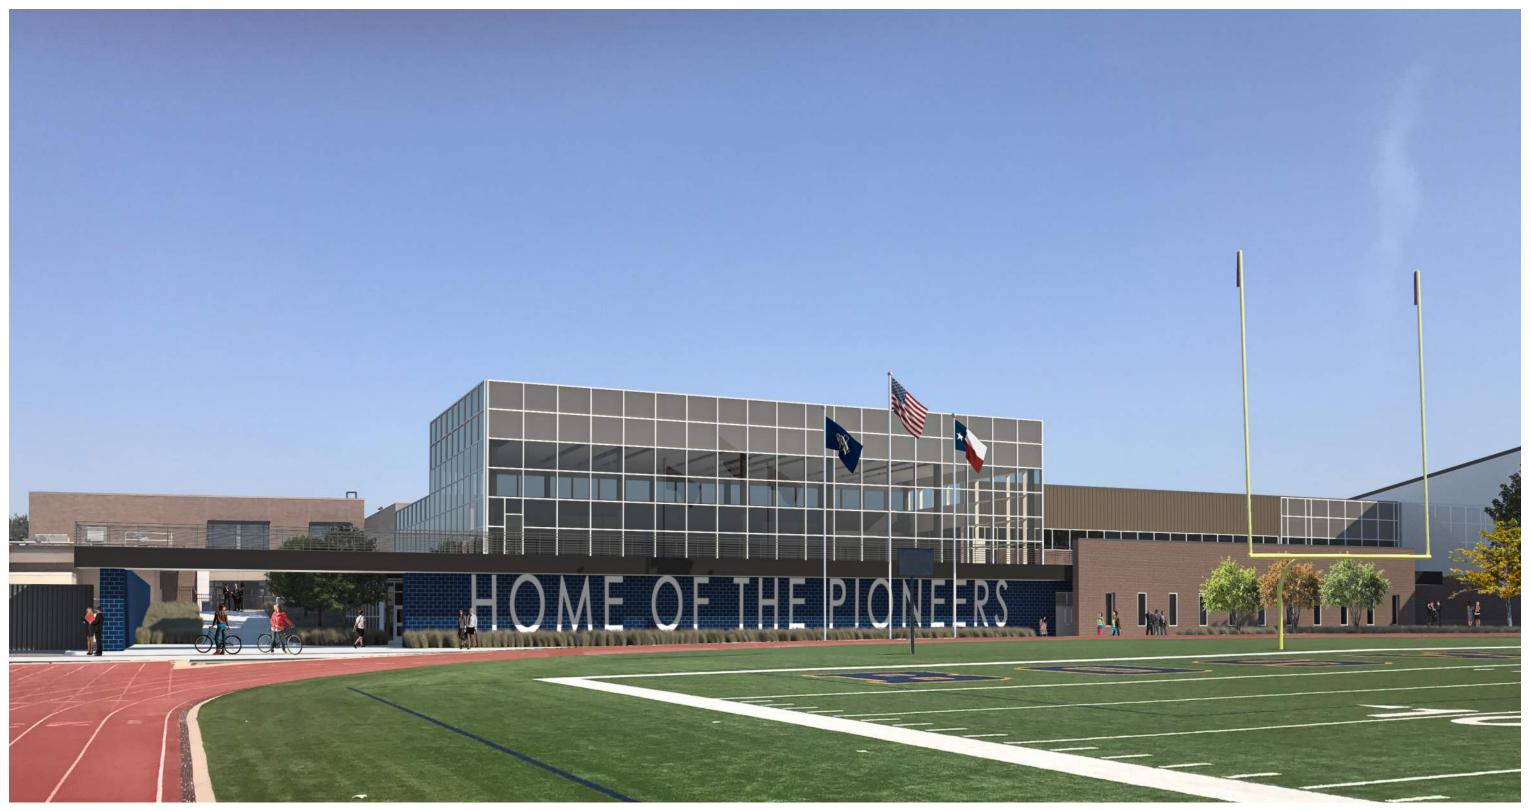

### **CONCEPTUAL IMAGE - VIEW FROM FOOTBALL FIELD**

**CONCEPTUAL IMAGE - VIEW FROM WEIGHT ROOM** 

- ATHLETIC FACILITY ADDITION AND RENOVATION - APPROX. 100,000 SF
- GRANDSTAND AND PRESS BOX IMPROVEMENTS - APPROX.
   5,500 SF PRESS BOX, 4,650 SEAT GRANDSTANDS

Notice to proceed - Varies

Substantial Completion - Fall 2021