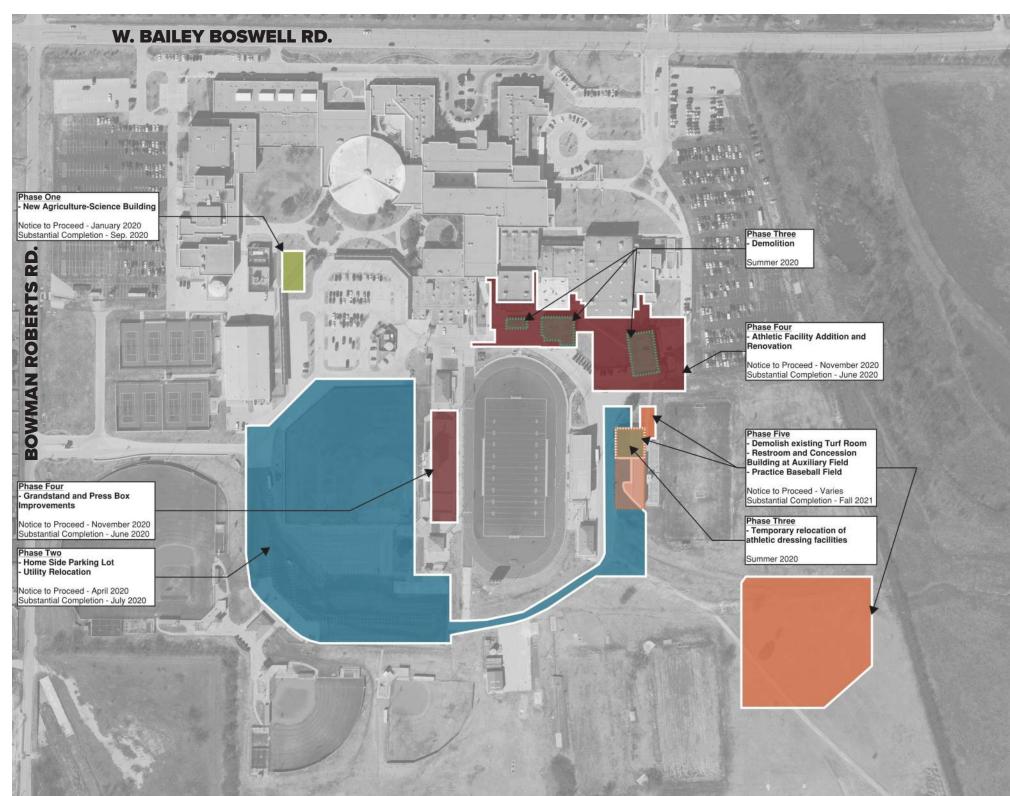

### **NEW SITE PLAN**

- New addition to include football and gymnastics locker rooms, training room, weight room, and indoor practice field
- New home side parking lot and landscaping
- Home side grandstand and expansion (grandstands span approximately from goal line to goal line)
- Life cycle replacement of finishes and equipment in press box
- New Agriculture-Science Center
- New visitor bus parking
- New perimeter fencing for safety and security
- Replacement visitor's restrooms to serve auxiliary field

### **PHASING**

Notice to proceed - January 2020

Substantial Completion - **September 2020** 

 CONSTRUCTION OF NEW AGRICULTURE SCIENCE BUILDING - APPROX. 6,580 SF Notice to proceed - April 2020

Substantial Completion - July 2020

- HOME SIDE PARKING LOT - APPROX. 250 SPACES ADDED
- UTILITY RELOCATION

DEMOLITION

TEMPORARY RELOCATION OF ATHLETIC DRESSING FACILITIES Notice to proceed - **November 2020** 

Substantial Completion - June 2020

- ATHLETIC FACILITY ADDITION AND RENOVATION - APPROX. 100,000 SF
- GRANDSTAND AND PRESS BOX IMPROVEMENTS - APPROX.
   5,500 SF PRESS BOX, 4,650 SEAT GRANDSTANDS

Notice to proceed - Varies

Substantial Completion - Fall 2021

- DEMOLISH EXISTING TURF ROOM
- RESTROOM AND CONCESSION BUILDING AT AUXILIARY FIELD
- PRACTICE BASEBALL FIELD