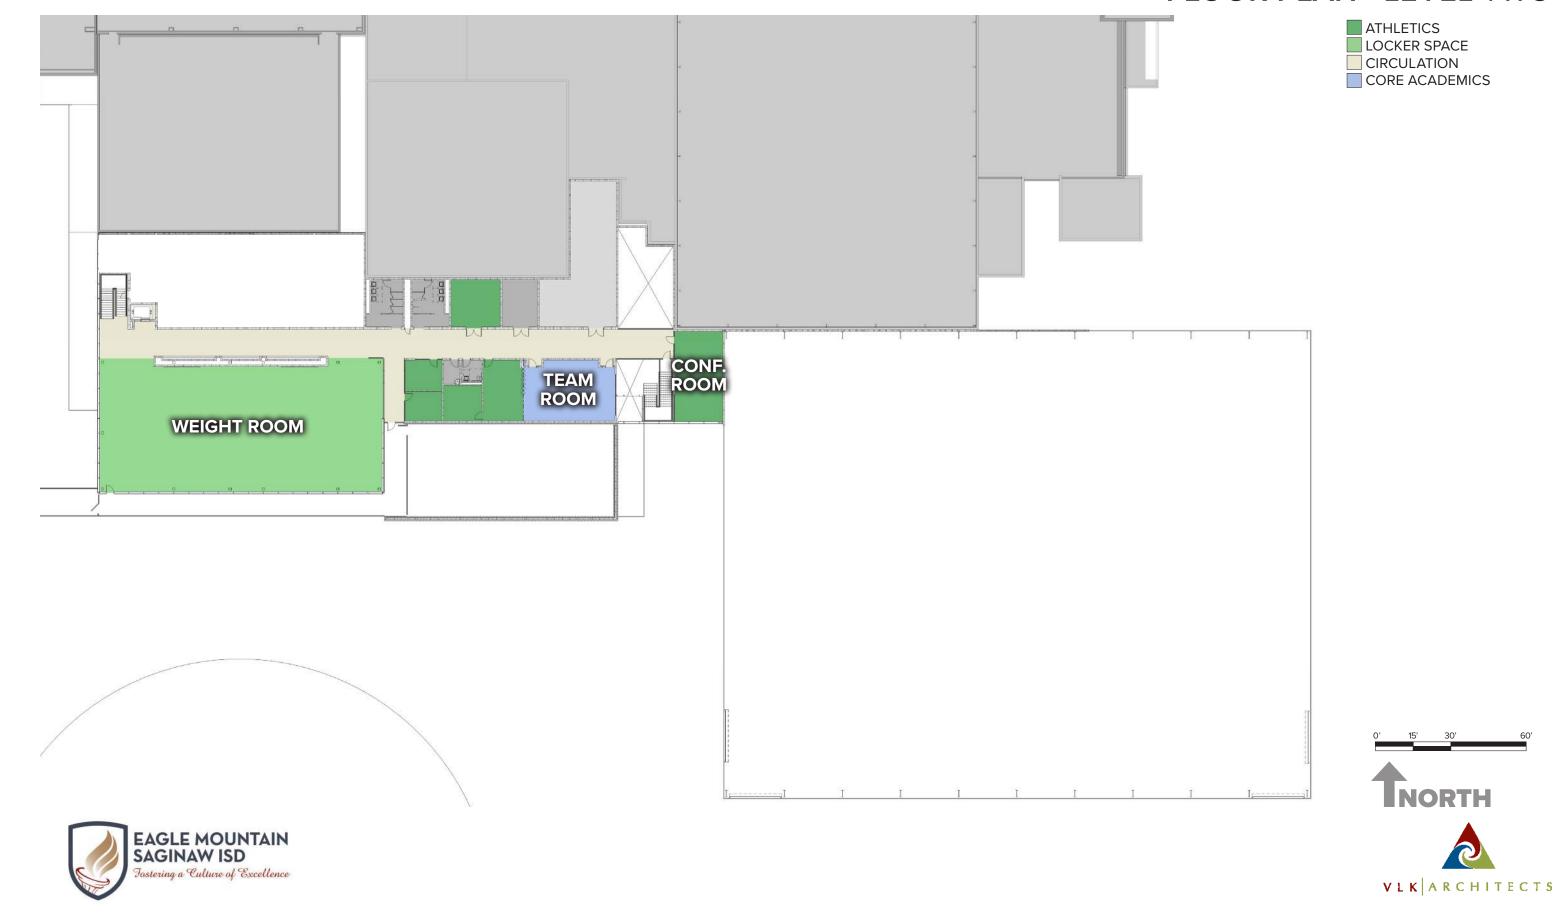

|                     |               |            |











### **NEW SITE PLAN**

- New addition to include football and gymnastics locker rooms, training room, weight room, and indoor practice field
- New home side parking lot and landscaping
- Home side grandstand and expansion (grandstands span approximately from goal line to goal line)
- Life cycle replacement of finishes and equipment in press box
- New Agriculture-Science Center
- New visitor bus parking
- New perimeter fencing for safety and security
- Replacement visitor's restrooms to serve auxiliary field











### **AGRICULTURE-SCIENCE CENTER**









### **AGRICULTURE-SCIENCE CENTER**







# ATHLETIC ADDITIONS & RENOVATIONS

### **FLOOR PLAN - LEVEL ONE**



### **FLOOR PLAN** - LEVEL TWO



### **CONCEPTUAL IMAGE - VIEW FROM FOOTBALL FIELD**







**CONCEPTUAL IMAGE - VIEW FROM WEIGHT ROOM** 









### **PHASING**



Notice to proceed - January 2020

Substantial Completion - **September 2020** 

 CONSTRUCTION OF NEW AGRICULTURE SCIENCE BUILDING - APPROX. 6,580 SF Notice to proceed - April 2020

Substantial Completion - July 2020

- HOME SIDE PARKING LOT - APPROX. 250 SPACES ADDED
- UTILITY RELOCATION

DEMOLITION

TEMPORARY RELOCATION OF ATHLETIC DRESSING FACILITIES Notice to proceed - **November 2020** 

Substantial Completion - June 2020

- ATHLETIC FACILITY ADDITION AND RENOVATION - APPROX. 100,000 SF
- GRANDSTAND AND PRESS BOX IMPROVEMENTS - APPROX.
   5,500 SF PRESS BOX, 4,650 SEAT GRANDSTANDS

Notice to proceed - Varies

Substantial Completion - Fall 2021

- DEMOLI