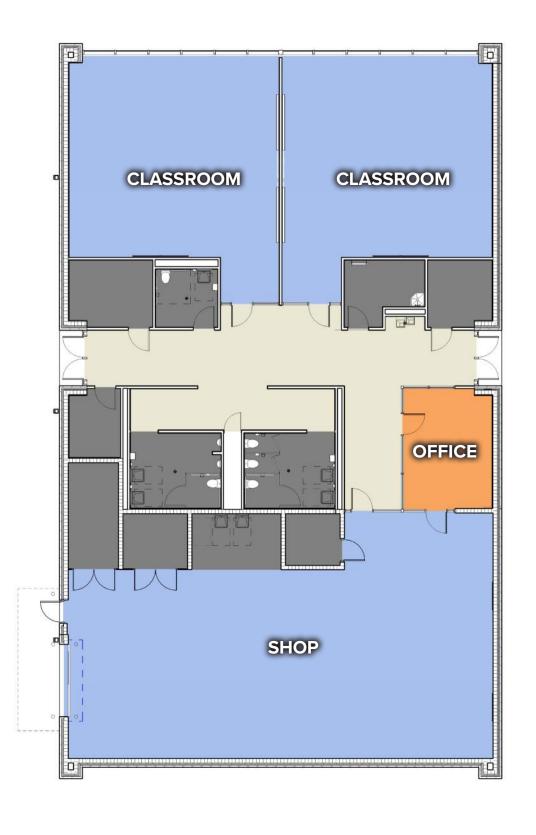

|                                  |                     |               |            |
|                    |                       |                                  |                     |               |            |











### **NEW SITE PLAN**

- New addition to include football and gymnastics locker rooms, training room, weight room, and indoor practice field
- New home side parking lot and landscaping
- Home side grandstand and expansion (grandstands span approximately from goal line to goal line)
- Life cycle replacement of finishes and equipment in press box
- New Agriculture-Science Center
- New visitor bus parking
- New perimeter fencing for safety and security
- Replacement visitor's restrooms to serve auxiliary field











### **AGRICULTURE-SCIENCE CENTER**









### **AGRICULTURE-SCIENCE CENTER**







# ATHLETIC ADDITIONS & RENOVATIONS

### **FLOOR PLAN - LEVEL ONE**



### **FLOOR PLAN** - LEVEL TWO



### **CONCEPTUAL IMAGE - VIEW FROM FOOTBALL FIELD**







**CONCEPTUAL IMAGE - VIEW FROM WEIGHT ROOM** 









### **PHASING**



Notice to proceed - January 2020

Substantial Completion - **September 2020** 

 CONSTRUCTION OF NEW AGRICULTURE SCIENCE BUILDING - APPROX. 6,580 SF Notice to proceed - April 2020

Substantial Completion - July 2020

- HOME SIDE PARKING LOT - APPROX. 250 SPACES ADDED
- UTILITY RELOCATION

DEMOLITION

TEMPORARY RELOCATION OF ATHLETIC DRESSING FACILITIES Notice to proceed - **November 2020** 

Substantial Completion - June 2020

- ATHLETIC FACILITY ADDITION AND RENOVATION - APPROX. 100,000 SF
- GRANDSTAND AND PR