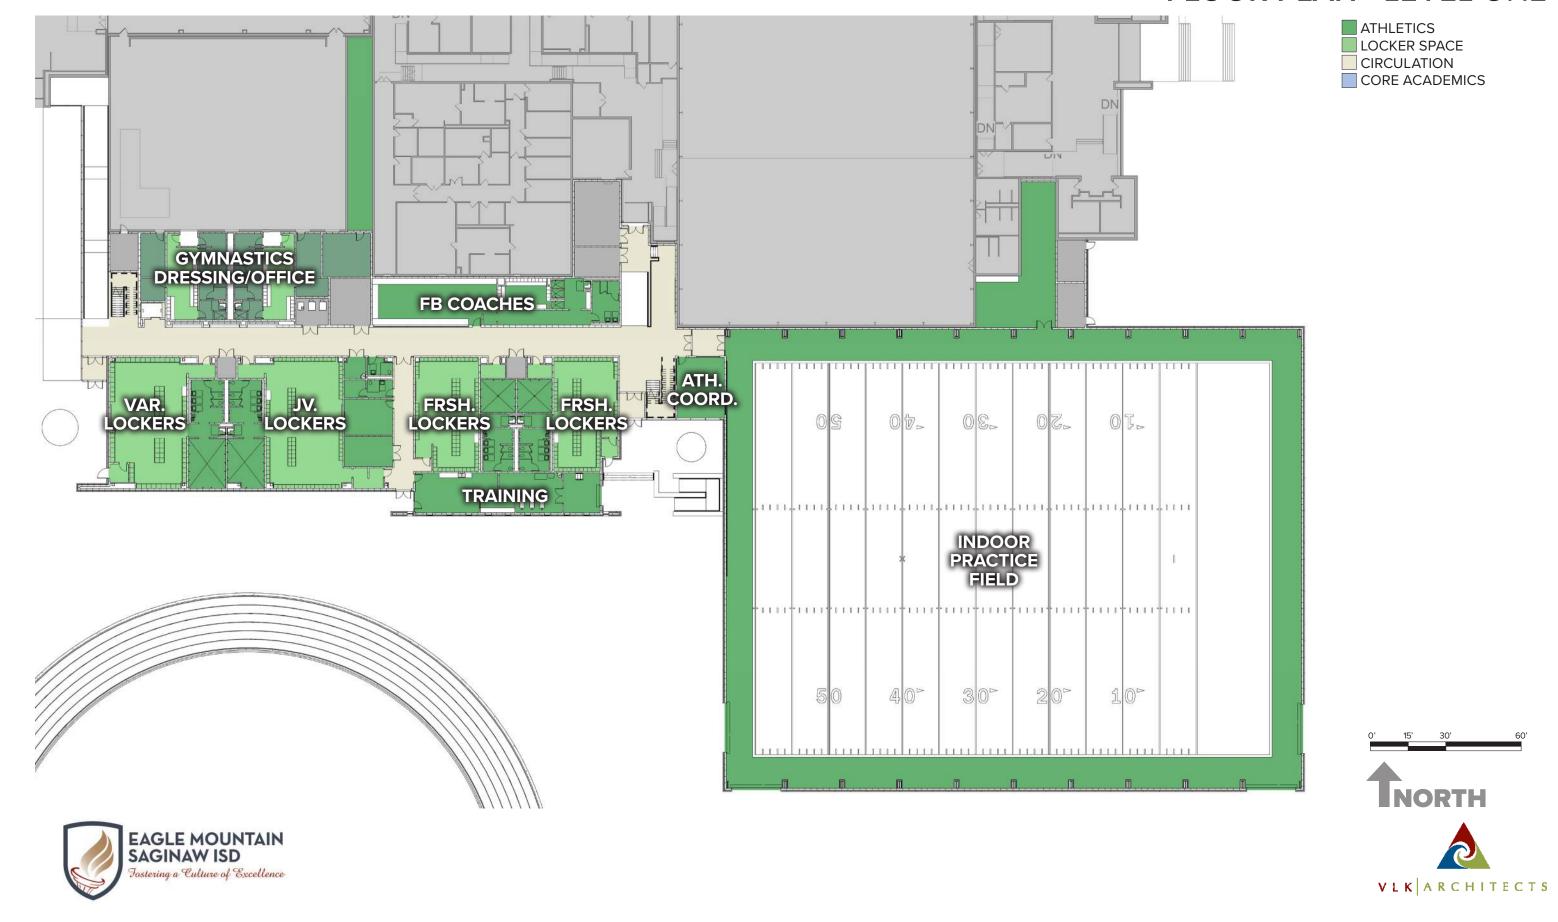

### **NEW SITE PLAN**

- New addition to include football and gymnastics locker rooms, training room, weight room, and indoor practice field
- New home side parking lot and landscaping
- Home side grandstand and expansion (grandstands span approximately from goal line to goal line)
- Life cycle replacement of finishes and equipment in press box
- New Agriculture-Science Center
- New visitor bus parking
- New perimeter fencing for safety and security
- Replacement visitor's restrooms to serve auxiliary field

### **FLOOR PLAN - LEVEL ONE**